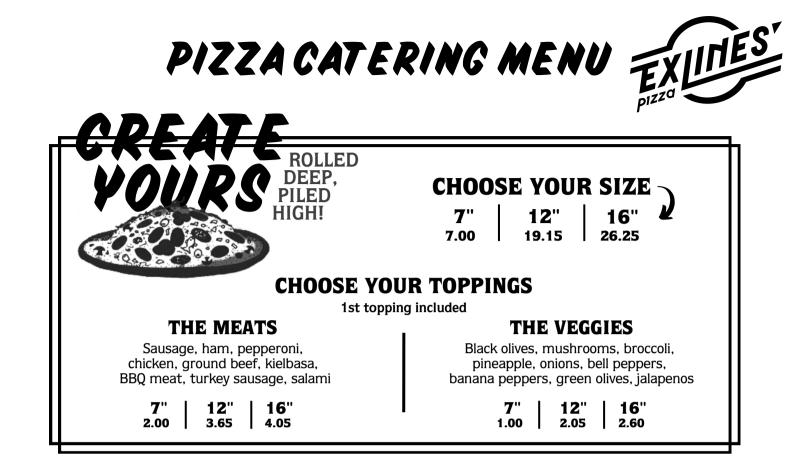

SMALL FEEDS 25 PEOPLE - LARGE FEEDS 50 PEOPLE

# CALL OR TEXT TO ORDER 901-388-3044

Email: stephanie@exlinespizza.com

DELIVERY ORDERS ACCEPTED WITH \$100 MINIMUM DELIVERY FEE - 10% OF TOTAL\*

\*MAX. \$25

|                                                                                                                                         |                                                | TFEEDS 2-3 - 16" FEEDS 4-5                                  |
|-----------------------------------------------------------------------------------------------------------------------------------------|------------------------------------------------|-------------------------------------------------------------|
| BBQ CHICKEN<br>BBQ sauce, chicken, onions &<br>mixed cheese                                                                             | <b>7"   12"   16"</b><br>10.25   24.25   31.75 |                                                             |
| <b>MEMPHIS SUPREME</b><br>Chicken, mushrooms,<br>black olives, green peppers,<br>jalapenos & onions                                     | 7"   12"   16"<br>9.25   24.50   31.75         |                                                             |
| <b>SPECIAL</b><br>Sausage, beef, pepperoni, BBQ,<br>green peppers, mushrooms,<br>onion & black olives                                   | <b>7"   12"   16"</b><br>11.50   27.50   34.50 |                                                             |
| PIES BY                                                                                                                                 |                                                | CHEESE ONLY PIZZA<br>7"   12"   16"<br>6.35   18.15   25.15 |
| CALL FOR DELIVERY 901-388-3044 ALL CATERING ORDERS INCLUDE PLATES, UTENSILS, PARMESAN CHEESE, RED PEPPER, & CUPS W/ ICE (IF APPLICABLE) |                                                |                                                             |